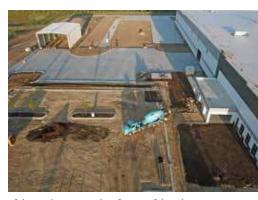

### On the Cover

**Project owner:** United Properties **Project engineer:** Kimley-Horn

**Project architect:** Stewart & Associates, Inc. **Ready Mix Supplier:** Cemstone Product Company

RBC Gateway is a 37 story multi use skyscraper totaling 1.2 million square feet. It is one of the ten tallest buildings in downtown Minneapolis, and includes: 531,000 square feet of office space, a five-star luxury hotel, 34 private condos, street level retail, 455-stall underground parking, and 17,000 square feet of public plaza.

Cemstone Products Company is the ARM member ready mix producer that supplied 61,000 yards of highly technical concrete for this project. Concrete placements occurred from July of 2019 to May of 2022. Over 50 different concrete mixtures were supplied on this project, which included: mass concrete, up to 12,000 psi strength concrete, pumpable concrete that could go up 37 stories, air-entrained 5,000 psi lightweight concrete, exposed aggregate concrete, colored concrete, high-early strength concrete for post-tensioned decks, and many others.

Concrete used for the post-tensioned decks was the most significant volume used on the RBC Gateway Project. This mixture had a required compressive strength of 3,000 psi in 18-hours. The typical method for obtaining this high early strength is to increase the cement content. Rather than increase the cement content, Cemstone used additives and admixtures to increase the early strength. Using data from the "NRMCA Member Industry-Average EPD for Ready Mix Concrete" document, it is estimated that the Global Warming Potential (GWP) was lowered by 73 kgCO2e/yd by using the mix in comparison to the typical mix with more cement.