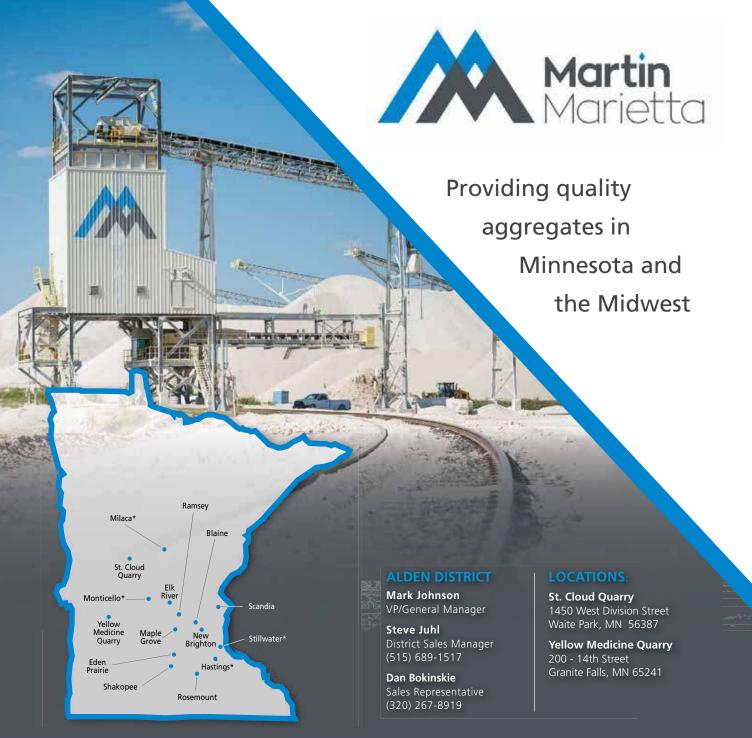

#### Martin Marietta—Upper Midwest Aggregate Region

Ph: 763.425.4191

7200 Hemlock Ln.

P.O. Box 1480

Maple Grove, MN 55311-6480

www.tillercorp.com

#### Representatives:

Steven Sauer, Regional Vice President &

General Manager

Matt Schulenberg, Regional Sales Manager Mark Johnson, Vice President (Aggregates) Steve Juhl, Sales Manager, Alden IA

#### Pit Locations in MN:

Blaine, Hastings, Eden Prairie, Elk River, Rosemount, Shakopee,

Maple Grove, Milaca, New

Brighton, North Branch, Ramsey,

Shafer, Scandia, Monticello,

Stillwater, St Cloud, Granite Falls