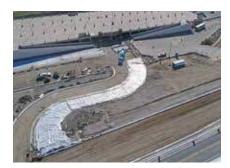

### On the Cover

**Project owner:** United Properties **Project engineer:** Kimley-Horn

**Project architect:** Stewart & Associates, Inc. **Ready Mix Supplier:** Cemstone Product Company

RBC Gateway is a 37 story multi use skyscraper totaling 1.2 million square feet. It is one of the ten tallest buildings in downtown Minneapolis, and includes: 531,000 square feet of office space, a five-star luxury hotel, 34 private condos, street level retail, 455-stall underground parking, and 17,000 square feet of public plaza.

Cemstone Products Company is the ARM member ready mix producer that supplied 61,000 yards of highly technical concrete for this project. Concrete placements occurred from July of 2019 to May of 2022. Over 50 different concrete mixtures were supplied on this project, which included: mass concrete, up to 12,000 psi strength concrete, pumpable concrete that could go up 37 stories, air-entrained 5,000 psi lightweight concrete, exposed aggregate concrete, colored concrete, high-early strength concrete for post-tensioned decks, and many others.

Concrete used for the post-tensioned decks was the most significant volume used on the RBC Gateway Project. This mixture had a required compressive strength of 3,000 psi in 18-hours. The typical method for obtaining this high early strength is to increase the cement content. Rather than increase the cement content, Cemstone used additives and admixtures to increase the early strength. Using data from the "NRMCA Member Industry-Average EPD for Ready Mix Concrete" document, it is estimated that the Global Warming Potential (GWP) was lowered by 73 kgCO2e/yd by using the mix in comparison to the typical mix with more cement.