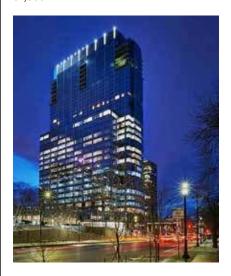

### On the Cover

**Project owner:** United Properties **Project engineer:** Kimley-Horn

**Project architect:** Stewart & Associates, Inc. **Ready Mix Supplier:** Cemstone Product Company

RBC Gateway is a 37 story multi use skyscraper totaling 1.2 million square feet. It is one of the ten tallest buildings in downtown Minneapolis, and includes: 531,000 square feet of office space, a five-star luxury hotel, 34 private condos, street level retail, 455-stall underground parking, and 17,000 square feet of public plaza.

Cemstone Products Company is the ARM member ready mix producer that supplied 61,000 yards of highly technical concrete for this project. Concrete placements occurred from July of 2019 to May of 2022. Over 50 different concrete mixtures were supplied on this project, which included: mass concrete, up to 12,000 psi strength concrete, pumpable concrete that could go up 37 stories, air-entrained 5,000 psi lightweight concrete, exposed aggregate concrete, colored concrete, high-early strength concrete for post-tensioned decks, and many others.

Concrete used for the post-tensioned decks was the most significant volume used on the RBC Gateway Project. This mixture had a required compressive strength of 3,000 psi in 18-hours. The typical method for obtaining this high early strength is to increase the cement content. Rather than increase the cement content, Cemstone used additives and admixtures to increase the early strength. Using data from the "NRMCA Member Industry-Average EPD for Ready Mix Concrete" document, it is estimated that the Global Warming Potential (GWP) was lowered by 73 kgCO2e/yd by using the mix in comparison to the typical mix with more cement.